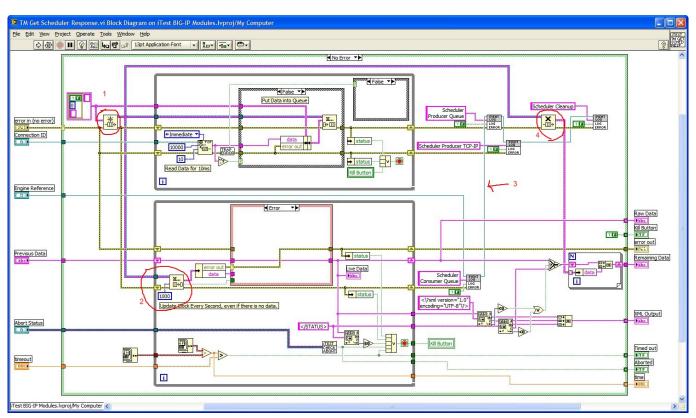

Serial Port Overrun Error Labview Training

Serial Port Overrun Error Labview Training

Basically, the rate of data flow appears to exceed the capacity of UART on the receiver before Windows will use IRQ and move the data there.. Arduino Arduino is an open source hardware that is used to develop interactive objects that receive input from a variety of switches or sensors and control a variety of lights, motors, and other physical outputs.