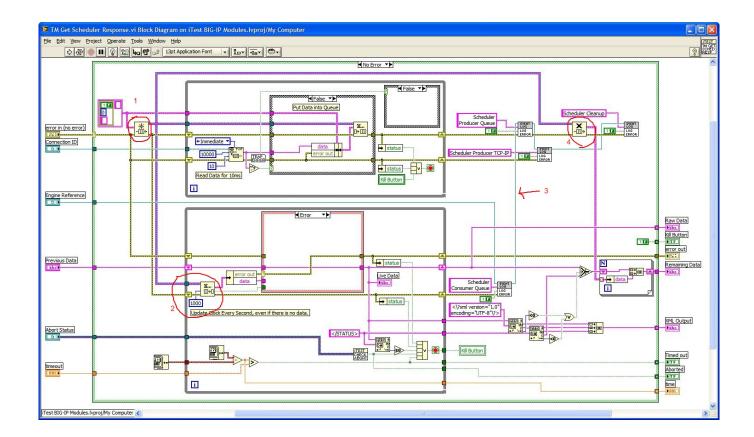

Serial Port Overrun Error Labview Training

Serial Port Overrun Error Labview Training

Basically, the rate of data flow appears to exceed the capacity of UART on the receiver before Windows will use IRQ and move the data there.. Arduino Arduino is an open source hardware that is used to develop interactive objects that receive input from a variety of switches or sensors and control a variety of lights, motors, and other physical outputs.